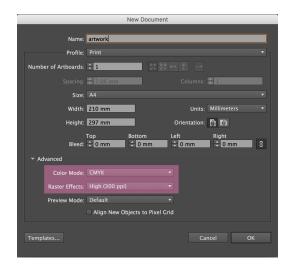

All artwork should be saved at 300dpi in CMYK or grayscale. These settings can be chosen when setting up a new document in either Photoshop or Illustrator:

If you're working with vector artwork please make sure any text is outlined. For Photoshop files, send us a copy of the font (.ttf or .otf) along with your artwork.