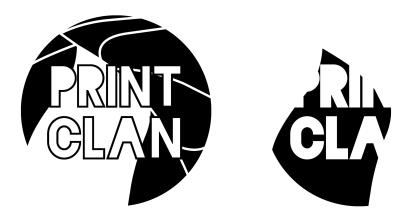

When working with more than one colour, each colour in your artwork should be saved as a separate layer in Photoshop. The example below shows the Print Clan logo when separated into its two colours or layers of grey and pink: