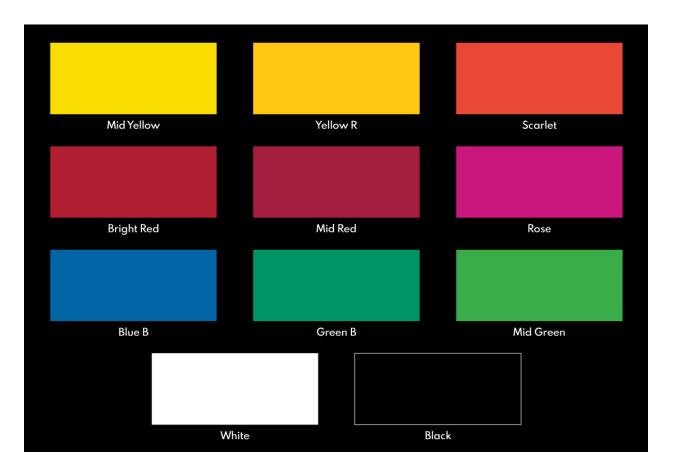

We use Permaset Aqua Supercover inks to print vibrant, opaque colours on a range of different colour fabrics. We have a stock of premixed colours which can be seen below:

If you're happy to go with one of these colours please let us know which one. If you want us to mix up a specific colour to match your brand, for best results we require the Pantone swatch number (Solid Coated, Graphic Design System). If you're unable to provide this, please send us the CMYK swatch and our printer will match the colour they see on the monitor to the closest Pantone colour. Please be aware that monitor colours can vary a lot so this may not always produce exacting results.