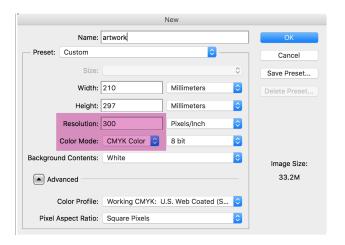

All artwork should be saved at 300dpi in CMYK or grayscale. These settings can be chosen when setting up a new document in either Photoshop or Illustrator:

If you're working with vector artwork please make sure any text is outlined. For Photoshop files, send us a copy of the font (.ttf or .otf) along with your artwork.